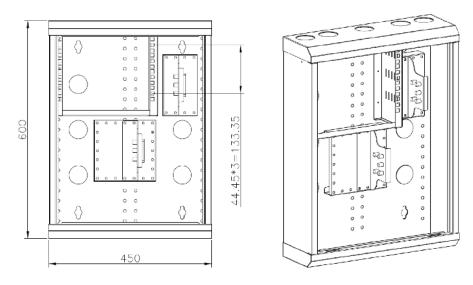

## **Product drawing**

### **Product Specifications**

| Feature              | Values           |
|----------------------|------------------|
| Mounting Profile     | Front side       |
| Model                | Residential      |
| Type of profile rail | L-shaped         |
| Number of doors      | 1                |
| Width                | 450 mm           |
| Height               | 600 mm           |
| Depth                | 150 mm           |
| Modular spacing      | 254 mm (10 inch) |
| With roof plate      | Yes              |
| With front door      | Yes              |
| Side panels included | Yes              |
| Material             | Steel            |
| Type of surface      | Powder coated    |
| Colour               | Grey             |
| RAL-number           | 9002             |