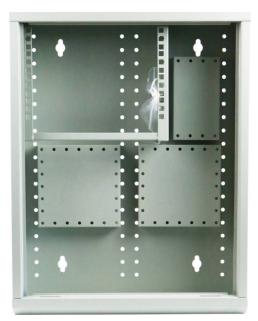

## **Product Overview**

Excel Residential SoHo cabinet has been designed manufactured to accommodate the ?Hub? of a modern home automation solution, it combines both the main patching field as well as active equipment used within a Residential/Home network.

### **Product Specifications**

| Feature              | Values           |
|----------------------|------------------|
| Mounting Profile     | Front side       |
| Model                | Residential      |
| Type of profile rail | L-shaped         |
| Number of doors      | 1                |
| Width                | 450 mm           |
| Height               | 600 mm           |
| Depth                | 150 mm           |
| Modular spacing      | 254 mm (10 inch) |
| With roof plate      | Yes              |
| With front door      | Yes              |
| Side panels included | Yes              |
| Material             | Steel            |
| Type of surface      | Powder coated    |
| Colour               | Grey             |
| RAL-number           | 9002             |